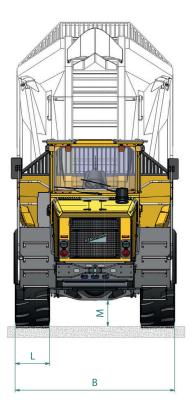

#### Dimensions

| A | 9,316 mm | 30.56 ft |
|---|----------|----------|
| В | 2,870 mm | 9.42 ft  |
| С | 3,353 mm | 11.00 ft |
| J | 1,654 mm | 5.43 ft  |
| L | 620 mm   | 2.03 ft  |
| Μ | 480 mm   | 1.57 ft  |
| Р | 1,610 mm | 5.28 ft  |
| Q | 2,719 mm | 8.92 ft  |
| R | 5,476 mm | 17.97 ft |
| S | 700 mm   | 2.30 ft  |