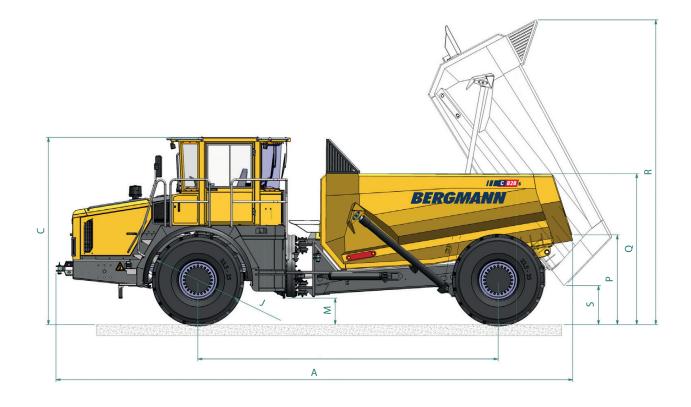

#### Dimensions

| A | 9,316 mm | 30.56 ft |
|---|----------|----------|
| В | 2,870 mm | 9.42 ft  |
| С | 3,353 mm | 11.00 ft |
| J | 1,654 mm | 5.43 ft  |
| L | 620 mm   | 2.03 ft  |
| Μ | 480 mm   | 1.57 ft  |
| Р | 1,610 mm | 5.28 ft  |
| Q | 2,719 mm | 8.92 ft  |
| R | 5,476 mm | 17.97 ft |
| S | 700 mm   | 2.30 ft  |