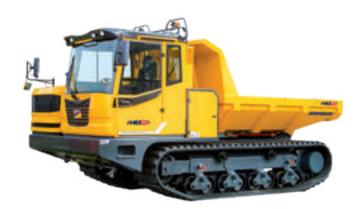

#### Strong on any terrain

The tracked dumper C912s is very reliable even on rough terrain. The power pack on a track scores with high transport performance, and it has low emission, is economical in its use and provides maximum safety. Two hydrostatic drive trains with always full capacity, optimum weight distribution in each load condition and the hydraulic parking brake for a guaranteed safe stop even on extreme inclines make almost any terrain accessible. The distribution of the weight along the tracks also significantly reduces the ground pressure, thus going easy on the ground.

# **TRACKED DUMPER**

up to 10 tons payload

### Mobile on any terrain and economical