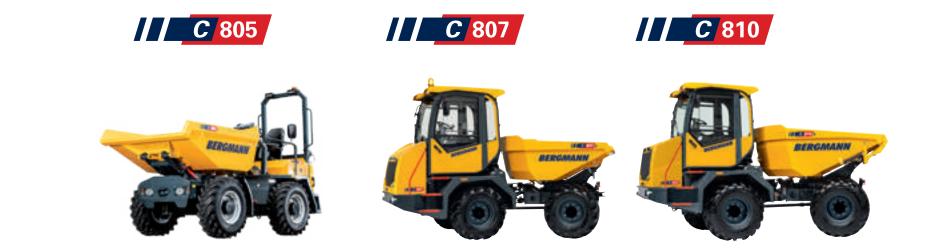

#### For small and medium-sized construction sites

Bergmann has been the leading supplier in the compact dumper segment for generations, and offers no less than three compact dumper models with the C805s, C807s and C810s. Their uniting feature: The dumper's compact dimensions provide maximum flexibility at small and medium-sized construction sites. The newly developed driver's platform ensures an unobstructed view onto the work area across the short rear. The ROPS roll bar of the 805s enhances safety, and the full cabin of the 807s and 810s improves traveling comfort even on rough terrain and in adverse weather conditions. All three vehicle models are equipped with Stage V motors, which are low in consumption and emissions. The Bergmann C807s is – alternatively to the round skip – also available with three-sided tilting flatbed.

# **COMPACT DUMPER**

up to 9 tons payload

## Nimble and space-saving

| Payload                                      | 4,500 kg           | 6,000 kg           | 9,000 kg           |
|----------------------------------------------|--------------------|--------------------|--------------------|
| Level loading capacity                       | 1.9 m <sup>3</sup> | 2.5 m <sup>3</sup> | 3.6 m <sup>3</sup> |
| Heaped loading capacity                      | 2.6 m <sup>3</sup> | 3.6 m <sup>3</sup> | 4.6 m <sup>3</sup> |
| Overall length                               | 4,256 mm           | 5,008 mm           | 5,399 mm           |
| Overall width                                | 1,800 mm           | 2,043 mm           | 2,420 mm           |
| Passage clearance<br>without rotating beacon | 2,765 mm           | 2,950 mm           | 3,050 mm           |
| Motor power                                  | 53 kW              | 55 kW              | 75 kW              |
| Empty weight                                 | 3,450 kg           | 4,900 kg           | 6,100 kg           |