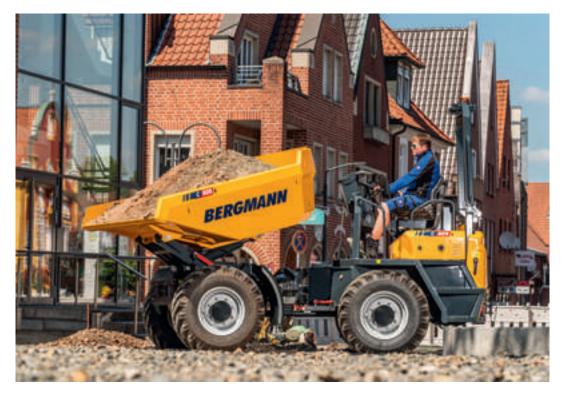

# WHEEL DUMPER

up to 12 tons payload

## Powerful and flexible

#### The right equipment for each application

The wheel dumper C815s shows that efficient operation, mobility on any terrain, traveling comfort and safety go very well together. It confidently meets everyday challenges at the construction site. The C815s provides optimum conditions to drivers for focused working. The rotating operator's platform (optional) ensures the best overview at the front and back. The indoor space of the air-conditioned driver's cabin impresses with high-quality features.