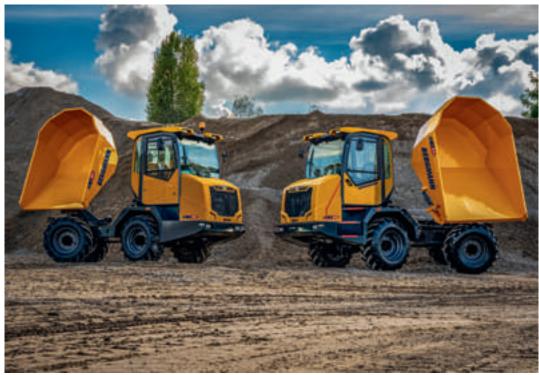

#### For small and medium-sized construction sites

Bergmann has been the leading supplier in the compact dumper segment for generations, and offers no less than three compact dumper models with the C805s, C807s and C810s. Their uniting feature: The dumper's compact dimensions provide maximum flexibility at small and medium-sized construction sites. The newly developed driver's platform ensures an unobstructed view onto the work area across the short rear. The ROPS roll bar of the 805s enhances safety, and the full cabin of the 807s and 810s improves traveling comfort even on rough terrain and in adverse weather conditions. All three vehicle models are equipped with Stage V motors, which are low in consumption and emissions. The Bergmann C807s is – alternatively to the round skip – also available with three-sided tilting flatbed.

# **COMPACT DUMPER**

up to 9 tons payload

## Nimble and space-saving

| Payload                                      | 4,500 kg           | 6,000 kg           | 9,000 kg           |
|----------------------------------------------|--------------------|--------------------|--------------------|
| Level loading capacity                       | 1.9 m <sup>3</sup> | 2.5 m <sup>3</sup> | 3.6 m <sup>3</sup> |
| Heaped loading capacity                      | 2.6 m <sup>3</sup> | 3.6 m <sup>3</sup> | 4.6 m <sup>3</sup> |
| Overall length                               | 4,256 mm           | 5,008 mm           | 5,399 mm           |
| Overall width                                | 1,800 mm           | 2,043 mm           | 2,420 mm           |
| Passage clearance<br>without rotating beacon | 2,765 mm           | 2,950 mm           | 3,050 mm           |
| Motor power                                  | 53 kW              | 55 kW              | 75 kW              |
| Empty weight                                 | 3,450 kg           | 4,900 kg           | 6,100 kg           |