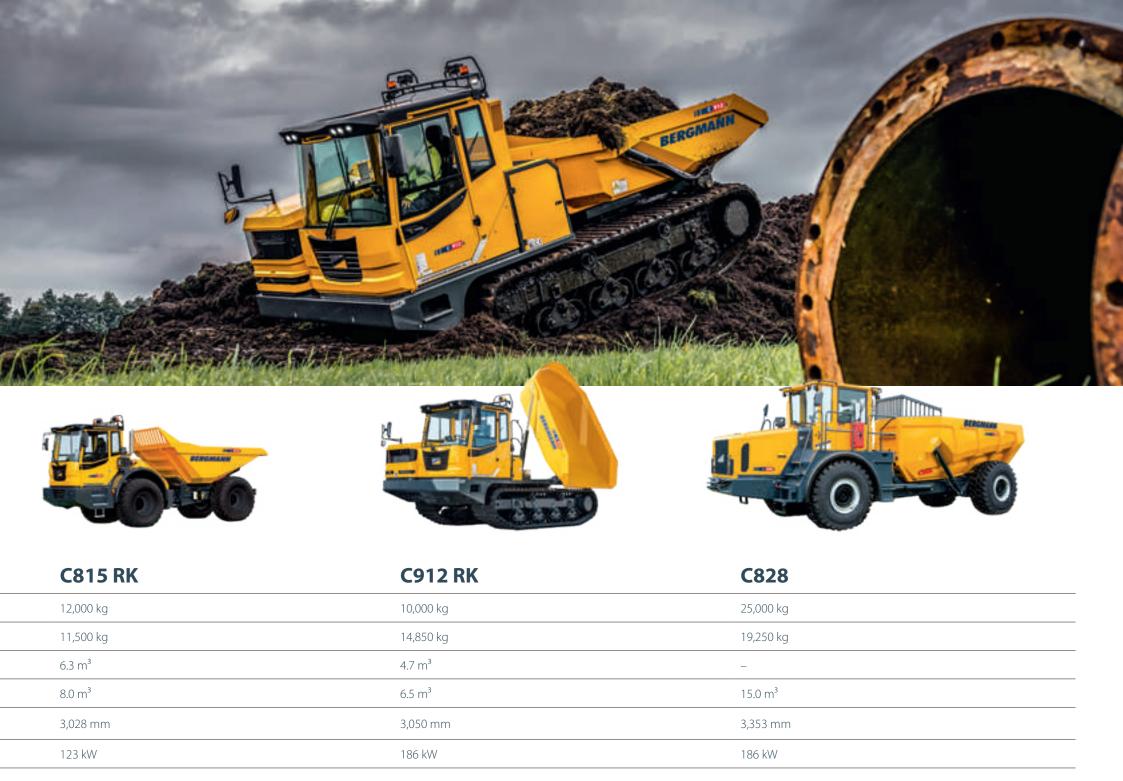

## **THE DUMPER RANGE**

For payloads up to **25 tons** 

# **BERGMANN DUMPERS**

### Tail dumper

| Payload                                      | 12,000 kg          |
|----------------------------------------------|--------------------|
| Level loading capacity                       | 5.0 m <sup>3</sup> |
| Heaped loading capacity                      | 8.0 m <sup>3</sup> |
| Overall length                               | 6,834 mm           |
| Overall width                                | 2,505 mm           |
| Passage clearance<br>without rotating beacon | 3,028 mm           |
| Motor power                                  | 123 kW             |
| Empty weight                                 | 10,500 kg          |

#### **Round dumper**

| Payload                                      | 12,000 kg          |
|----------------------------------------------|--------------------|
| Level loading capacity                       | 6.3 m <sup>3</sup> |
| Heaped loading capacity                      | 8.0 m <sup>3</sup> |
| Overall length                               | 7,129 mm           |
| Overall width                                | 2,500 mm           |
| Passage clearance<br>without rotating beacon | 3,028 mm           |
| Motor power                                  | 123 kW             |
| Empty weight                                 | 11,500 kg          |
|                                              |                    |

#### Three-way dumper

| Payload                                      | 12,000 kg          |
|----------------------------------------------|--------------------|
| Level loading capacity                       | 4.2 m <sup>3</sup> |
| Heaped loading capacity                      | 8.0 m <sup>3</sup> |
| Overall length                               | 7,593 mm           |
| Overall width                                | 2,541 mm           |
| Passage clearance<br>without rotating beacon | 3,028 mm           |
| Motor power                                  | 123 kW             |
| Empty weight                                 | 11,250 kg          |

#### The right equipment for each application

The wheel dumper C815s shows that efficient operation, mobility on any terrain, traveling comfort and safety go very well together. It confidently meets everyday challenges at the construction site. The C815s provides optimum conditions to drivers for focused working. The rotating operator's platform (optional) ensures the best overview at the front and back. The indoor space of the air-conditioned driver's cabin impresses with high-quality features.

#### Strong on any terrain

The tracked dumper C912s is very reliable even on rough terrain. The power pack on a track scores with high transport performance, and it has low emission, is economical in its use and provides maximum safety. Two hydrostatic drive trains with always full capacity, optimum weight distribution in each load condition and the hydraulic parking brake for a guaranteed safe stop even on extreme inclines make almost any terrain accessible. The distribution of the weight along the tracks also significantly reduces the ground pressure, thus going easy on the ground.

The C912s moves, safely, swiftly and easily even on challenging terrain.

#### Tail dumper

| Payload                                      | 10,000 kg          |
|----------------------------------------------|--------------------|
| Level loading capacity                       | 4.7 m <sup>3</sup> |
| Heaped loading capacity                      | 6.5 m <sup>3</sup> |
| Overall length                               | 5,963 mm           |
| Overall width                                | 2,900 mm           |
| Passage clearance<br>without rotating beacon | 3,050 mm           |
| Motor power                                  | 186 kW             |
| Empty weight                                 | 14,250 kg          |

### **Round dumper**

| Payload                                      | 10,000 kg          |
|----------------------------------------------|--------------------|
| Level loading capacity                       | 4.7 m <sup>3</sup> |
| Heaped loading capacity                      | 6.5 m <sup>3</sup> |
| Overall length                               | 6,246 mm           |
| Overall width                                | 2,900 mm           |
| Passage clearance<br>without rotating beacon | 3,050 mm           |
| Motor power                                  | 186 kW             |
| Empty weight                                 | 14,850 kg          |