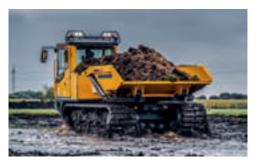

#### Strong on any terrain

The tracked dumper C912s is very reliable even on rough terrain. The power pack on a track scores with high transport performance, and it has low emission, is economical in its use and provides maximum safety. Two hydrostatic drive trains with always full capacity, optimum weight distribution in each load condition and the hydraulic parking brake for a guaranteed safe stop even on extreme inclines make almost any terrain accessible. The distribution of the weight along the tracks also significantly reduces the ground pressure, thus going easy on the ground.

The C912s moves, safely, swiftly and easily even on challenging terrain.

# **TRACKED DUMPER**

up to 10 tons payload