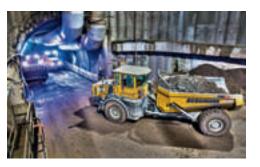

#### Strong on any terrain

The tracked dumper C912s is very reliable even on rough terrain. The power pack on a track scores with high transport performance, and it has low emission, is economical in its use and provides maximum safety. Two hydrostatic drive trains with always full capacity, optimum weight distribution in each load condition and the hydraulic parking brake for a guaranteed safe stop even on extreme inclines make almost any terrain accessible. The distribution of the weight along the tracks also significantly reduces the ground pressure, thus going easy on the ground.

The C912s moves, safely, swiftly and easily even on challenging terrain.