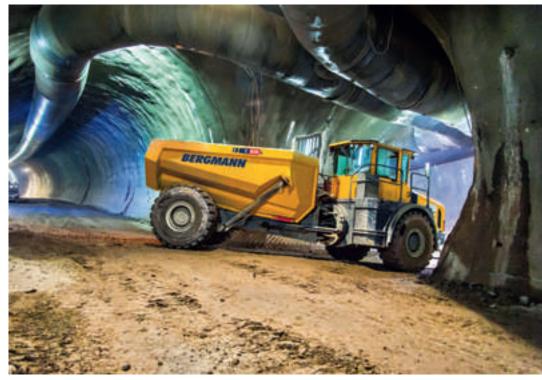

# WHEEL DUMPER XL

up to 25 tons payload

## Robust and safe

| hellin | BERGMANN |
|--------|----------|
|        | TATE     |
|        |          |

The C828s comes into its full potential for tunnel construction projects and in quarries.

The vehicle's low center of gravity ensures particularly high stability.

#### Simple design. Impressive power.

Whether it is for tunnel construction projects, in the quarry, in infrastructure construction or demolition – the robust Bergmann dumper C828s is a real workhorse. The articulated 2-axis vehicle impresses with a 260 HP-strong machine and high payload. Its rotating driver's platform enables speeds of 40 km/h forward and 35 km/h backward with the best view – and thus safety – for the driver.