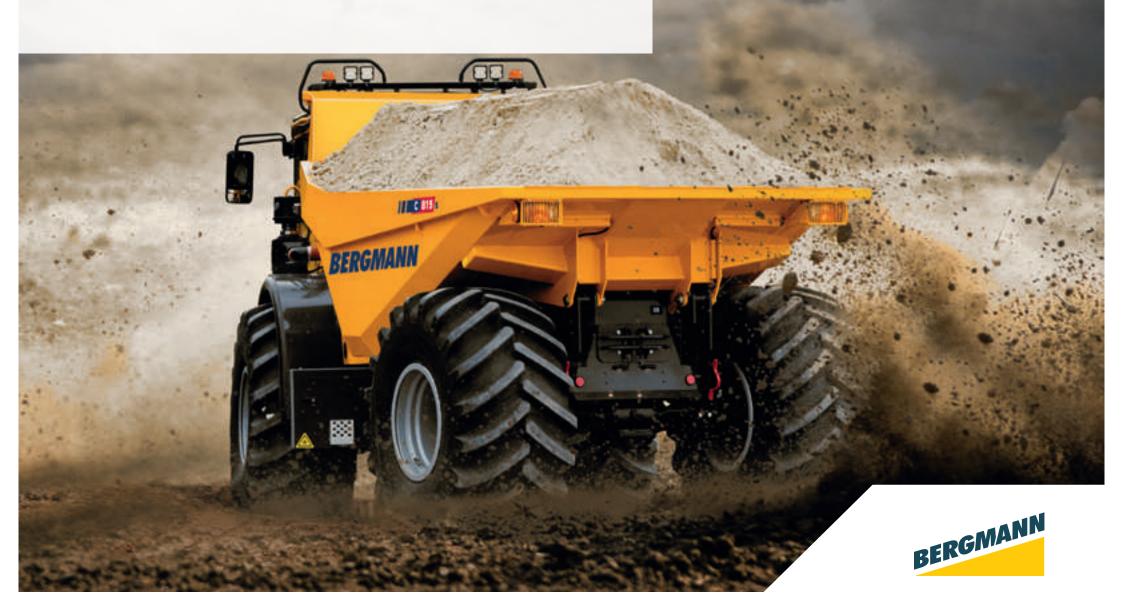

# **COMPACT DUMPER**

up to 9 tons payload

## Nimble and space-saving

| Payload                                      | 4,500 kg           | 6,000 kg           | 9,000 kg           |
|----------------------------------------------|--------------------|--------------------|--------------------|
| Level loading capacity                       | 1.9 m <sup>3</sup> | 2.5 m <sup>3</sup> | 3.6 m <sup>3</sup> |
| Heaped loading capacity                      | 2.6 m <sup>3</sup> | 3.6 m <sup>3</sup> | 4.6 m <sup>3</sup> |
| Overall length                               | 4,256 mm           | 5,008 mm           | 5,399 mm           |
| Overall width                                | 1,800 mm           | 2,043 mm           | 2,420 mm           |
| Passage clearance<br>without rotating beacon | 2,765 mm           | 2,950 mm           | 3,050 mm           |
| Motor power                                  | 53 kW              | 55 kW              | 75 kW              |
| Empty weight                                 | 3,450 kg           | 4,900 kg           | 6,100 kg           |

#### For small and medium-sized construction sites

Bergmann has been the leading supplier in the compact dumper segment for generations, and offers no less than three compact dumper models with the C805s, C807s and C810s. Their uniting feature: The dumper's compact dimensions provide maximum flexibility at small and medium-sized construction sites. The newly developed driver's platform ensures an unobstructed view onto the work area across the short rear. The ROPS roll bar of the 805s enhances safety, and the full cabin of the 807s and 810s improves traveling comfort even on rough terrain and in adverse weather conditions. All three vehicle models are equipped with Stage V motors, which are low in consumption and emissions. The Bergmann C807s is – alternatively to the round skip – also available with three-sided tilting flatbed.