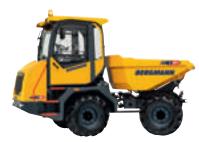

# WHEEL DUMPER XL

up to 25 tons payload

## Robust and safe

| hellin | BERGMANN |
|--------|----------|
|        | TATE     |
|        |          |

The C828s comes into its full potential for tunnel construction projects and in quarries.

The vehicle's low center of gravity ensures particularly high stability.

#### Simple design. Impressive power.

Whether it is for tunnel construction projects, in the quarry, in infrastructure construction or demolition – the robust Bergmann dumper C828s is a real workhorse. The articulated 2-axis vehicle impresses with a 260 HP-strong machine and high payload. Its rotating driver's platform enables speeds of 40 km/h forward and 35 km/h backward with the best view – and thus safety – for the driver.