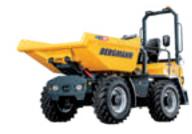

# WHEEL DUMPER

up to 12 tons payload

## Powerful and flexible

#### The right equipment for each application

The wheel dumper C815s shows that efficient operation, mobility on any terrain, traveling comfort and safety go very well together. It confidently meets everyday challenges at the construction site. The C815s provides optimum conditions to drivers for focused working. The rotating operator's platform (optional) ensures the best overview at the front and back. The indoor space of the air-conditioned driver's cabin impresses with high-quality features.