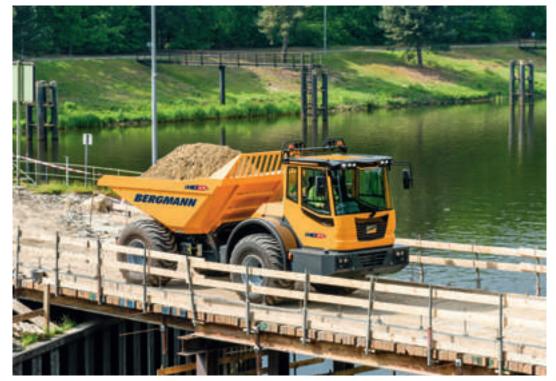

# WHEEL DUMPER

up to 12 tons payload

## Powerful and flexible

#### The right equipment for each application

The wheel dumper C815s shows that efficient operation, mobility on any terrain, traveling comfort and safety go very well together. It confidently meets everyday challenges at the construction site. The C815s provides optimum conditions to drivers for focused working. The rotating operator's platform (optional) ensures the best overview at the front and back. The indoor space of the air-conditioned driver's cabin impresses with high-quality features.