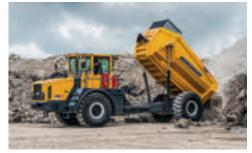

# WHEEL DUMPER XL

up to 25 tons payload

## Robust and safe

| hellin | BERGMANN |
|--------|----------|
|        | TATE     |
|        |          |

The C828s comes into its full potential for tunnel construction projects and in quarries.

The vehicle's low center of gravity ensures particularly high stability.

#### Simple design. Impressive power.

Whether it is for tunnel construction projects, in the quarry, in infrastructure construction or demolition – the robust Bergmann dumper C828s is a real workhorse. The articulated 2-axis vehicle impresses with a 260 HP-strong machine and high payload. Its rotating driver's platform enables speeds of 40 km/h forward and 35 km/h backward with the best view – and thus safety – for the driver.