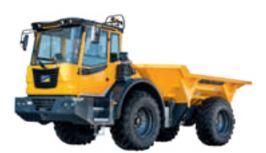

# WHEEL DUMPER XL

up to 25 tons payload

## Robust and safe

| hellin | BERGMANN |
|--------|----------|
|        | TATE     |
|        |          |

The C828s comes into its full potential for tunnel construction projects and in quarries.

The vehicle's low center of gravity ensures particularly high stability.

#### Simple design. Impressive power.

Whether it is for tunnel construction projects, in the quarry, in infrastructure construction or demolition – the robust Bergmann dumper C828s is a real workhorse. The articulated 2-axis vehicle impresses with a 260 HP-strong machine and high payload. Its rotating driver's platform enables speeds of 40 km/h forward and 35 km/h backward with the best view – and thus safety – for the driver.