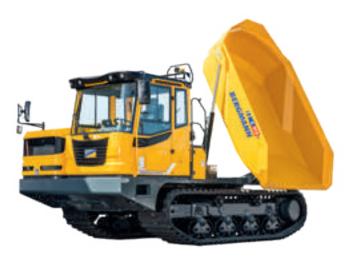

# WHEEL DUMPER XL

up to 25 tons payload

## Robust and safe

| hellin | BERGMANN |
|--------|----------|
|        | TATE     |
|        |          |

The C828s comes into its full potential for tunnel construction projects and in quarries.

The vehicle's low center of gravity ensures particularly high stability.

#### Simple design. Impressive power.

Whether it is for tunnel construction projects, in the quarry, in infrastructure construction or demolition – the robust Bergmann dumper C828s is a real workhorse. The articulated 2-axis vehicle impresses with a 260 HP-strong machine and high payload. Its rotating driver's platform enables speeds of 40 km/h forward and 35 km/h backward with the best view – and thus safety – for the driver.