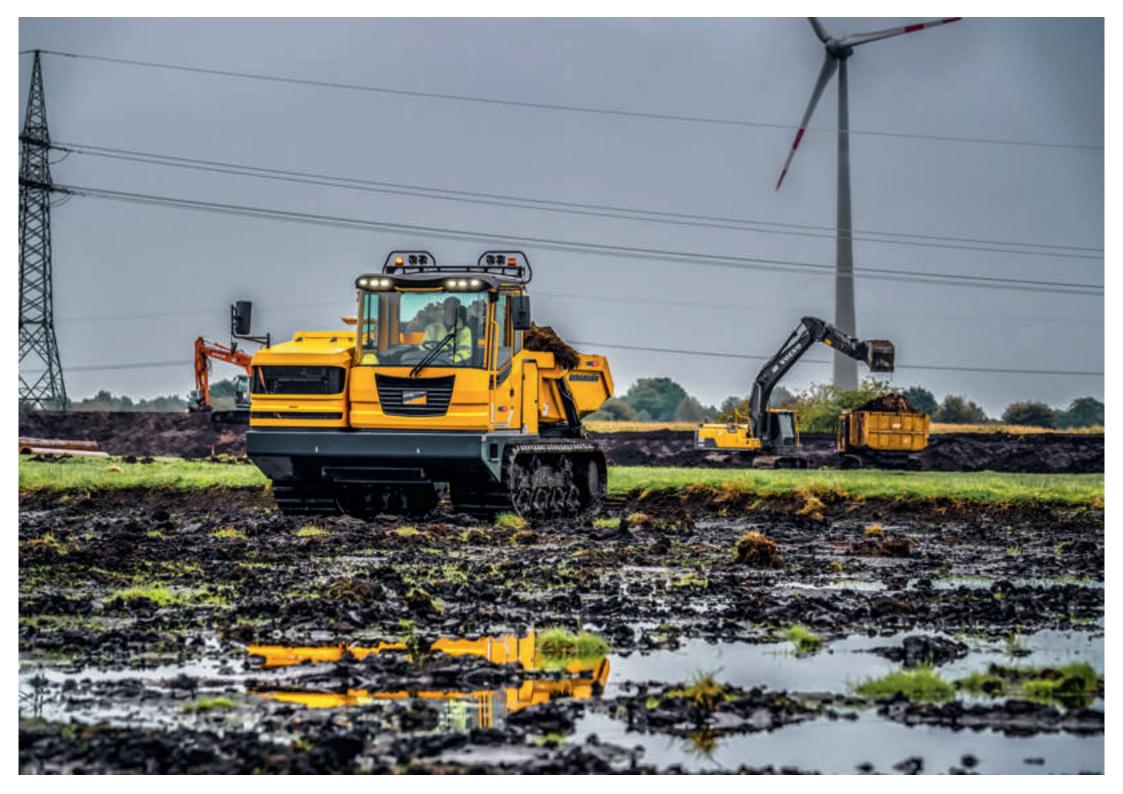

#### Strong on any terrain

The tracked dumper C912s is very reliable even on rough terrain. The power pack on a track scores with high transport performance, and it has low emission, is economical in its use and provides maximum safety. Two hydrostatic drive trains with always full capacity, optimum weight distribution in each load condition and the hydraulic parking brake for a guaranteed safe stop even on extreme inclines make almost any terrain accessible. The distribution of the weight along the tracks also significantly reduces the ground pressure, thus going easy on the ground.

The C912s moves, safely, swiftly and easily even on challenging terrain.

# **TRACKED DUMPER**

up to 10 tons payload